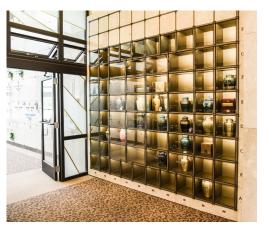

#### **Mausoleum Niches**

Niches are available in community mausoleums in both indoor and garden settings. Available options include niches with **granite**, **marble**, and **glass** fronts. All niches can accommodate **up to 2 urns.** 