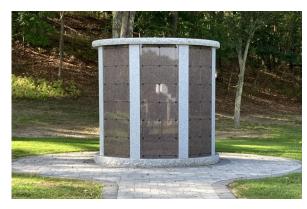

#### St. Raphael the Archangel Cremation Garden

Niches are available in our newly installed columbarium, located north of Section 11 in close proximity to The Risen Christ Meditation Garden. Each niche space can accommodate **up to 2 urns.** 