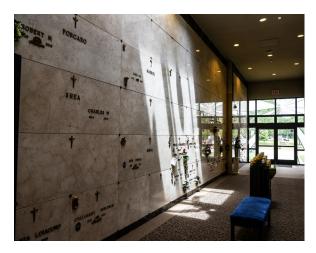

#### **Mausoleum Niches**

Niches are available in community mausoleums in both indoor and garden settings. Available options include niches with **granite**, **marble**, and **glass** fronts. All niches can accommodate **up to 2 urns.** 

#### St. Raphael the Archangel Cremation Garden

Niches are available in our newly installed columbarium, located north of Section 11 in close proximity to The Risen Christ Meditation Garden. Each niche space can accommodate **up to 2 urns.** 