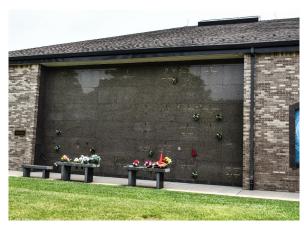

#### St. Raphael the Archangel Cremation Garden

Niches are available in our newly installed columbarium, located north of Section 11 in close proximity to The Risen Christ Meditation Garden. Each niche space can accommodate **up to 2 urns.** 