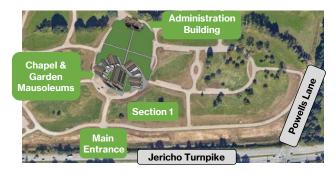

#### **PROPERTY OVERVIEW**

Queen of Peace Cemetery is located in Old Westbury, approximately 2 miles north of Cemetery of the Holy Rood. The main entrance is located on **Jericho Turnpike** between Hitchcock Lane and Powells Lane.

Section 1 is located adjacent to the oval on the property which includes our Chapel, Garden Mausoleums, and Administration Building.

Queen of Peace Chapel

Administration Building