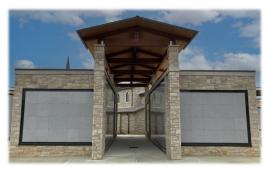

#### **GARDEN MAUSOLEUMS**

The garden mausoleum buildings at Queen of Peace surround our beautiful chapel. These buildings are named after the following:

- Pope Saint John Paul II
- Our Lady of Guadalupe
- Our Lady of Fatima
- Our Lady of Lourdes
- Our Lady of Knock
- Saint Teresa of Calcutta (Mother Teresa)

Each building features **crypts** for full casket entombments and **niches** for the inurnment of cremated remains. The following options are available to best meet your family's needs:

#### **Crypts**

- Single Crypts for one casket
- True Companion Crypts for two caskets
- Side by Side Crypts for two caskets

#### **Niches**

- Select Niche spaces for up to two urns
- Family Niche spaces for up to four urns

Please contact the cemetery office for more information or to schedule a sales appointment to review available options.